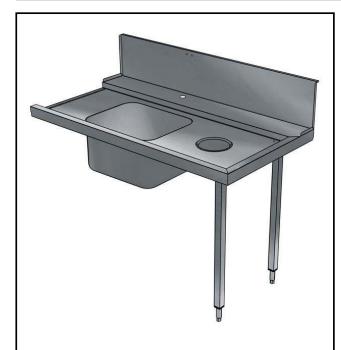

# Handling System for Hood type Pre-wash Table with Bowl and Hole Right to Left, 1400mm

| ITEM #  |  |  |
|---------|--|--|
| MODEL # |  |  |
| NAME #  |  |  |
| SIS #   |  |  |
| AIA#    |  |  |

865310 (BHHPTBH14R)

Prewash table with 500x400mm bowl & hole for Hood Type, r>1, 1400mm

### Item No.

For hood type dishwashers. Constructed in 304 AISI stainless steel with backsplash mm250h. N. 2 square 40x40mm tubular legs on height-adjustable feet. Bowl size mm500x400x300h with overflow pipe and drain hole. Waste scraping hole with rubber ring. Basket direction: from right to left.

#### Construction

- Stainless steel feet 50 mm adjustable in height to ensure that tables drain back into the dishwasher.
- Equipped with scrape hole.
- Included splashback to prevent water spatter.
- Deep anti-drip profiles completely folded with lower edge for safe and easy cleaning.
- All surfaces smooth with polished finish.
- 40x40 mm square tubular legs in AISI 304 stainless steel.
- Constructed entirely in 304 AISI stainless steel.
- To be secured to the dishwasher and fitted with one pair of legs at the other end.
- Bowl size 500x400x300h with drain hole and strainer.