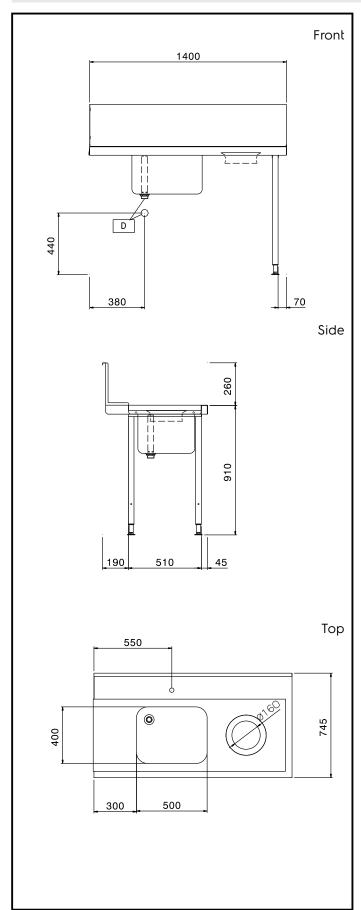

## **Key Information:**

External dimensions, Width:

865310 (BHHPTBH14R)1400 mmExternal dimensions, Depth:745 mmExternal dimensions, Height:1170 mmNet weight:12 kg

Splashback Dimensions,

Height: 300 mm

**Basin dimensions:** 500x400x300h